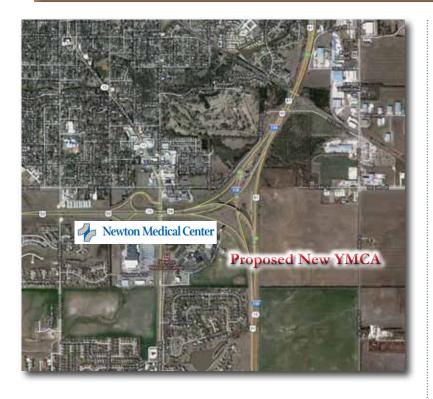

## Newton Medical Campus

Newton, KS

Class "A" Medical Office Development located strategically on the Campus of the Newton Medical Center.

- Site Group
- For Information please contact:

- Premier Medical Office Park
- Abundant Drive Up Parking
- Flexible Floor Plans
- Space available from: 1,500 Sq. Ft. to 10,000 Sq. Ft.
- Private entrances
- Perfect location for, medical and medically related uses
- Conveniently located near shops, restaurants and expressway transportation routes
- Rare opportunity to lease space in a campus setting