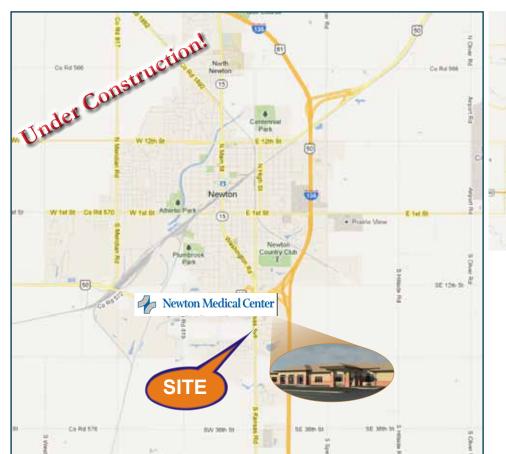

## Newton Medical Campus

Newton, KS

Class "A" Medical Office Development located strategically on the Campus of the Newton Medical Center.

- Site Group
- For Information please contact:

- Premier Medical Office Park
- Abundant Drive Up Parking
- Flexible Floor Plans
- Space available from: 1,500 Sq. Ft. to 10,000 Sq. Ft.
- Private entrances
- Perfect location for, medical and medically related uses
- Conveniently located near shops, restaurants and expressway transportation routes
- Rare opportunity to lease space in a campus setting