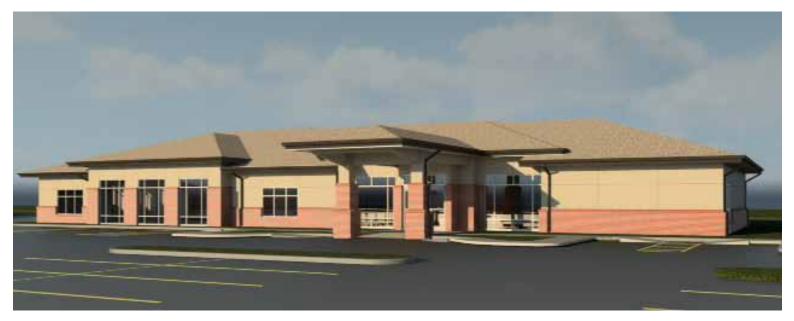

## Newton Medical Campus

Newton, KS

Class "A" Medical Office Development located strategically on the Campus of the Newton Medical Center.

- Site Group
- For Information please contact:

- Premier Medical Office Park
- Abundant Drive Up Parking
- Flexible Floor Plans
- Space available from: 1,500 Sq. Ft. to 10,000 Sq. Ft.
- Private entrances
- Perfect location for, medical and medically related uses
- Conveniently located near shops, restaurants and expressway transportation routes
- Rare opportunity to lease space in a campus setting