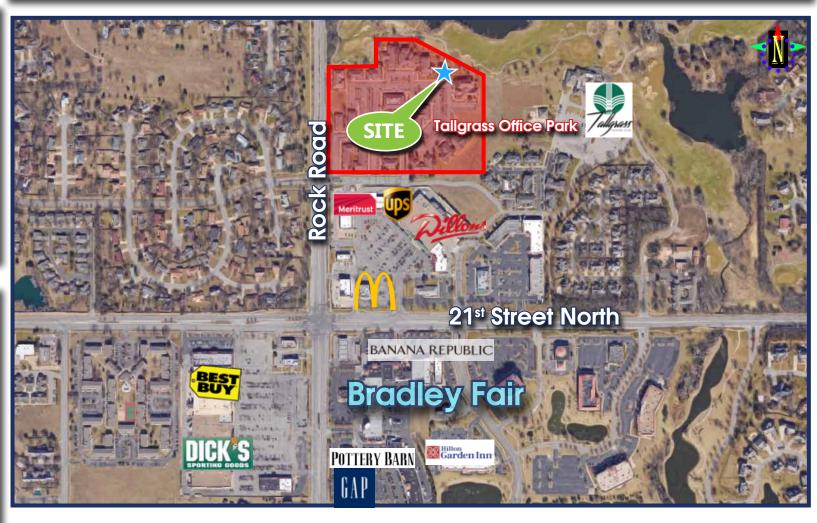

#### **AREA NEIGHBORS**

Dillons Meritrust Credit Union Best Buy McDonalds Dick's Sporting Goods Banana Republic Hilton Garden Inn
UPS Store
Tallgrass Country Club
Gap
Pottery Barn
Verizon