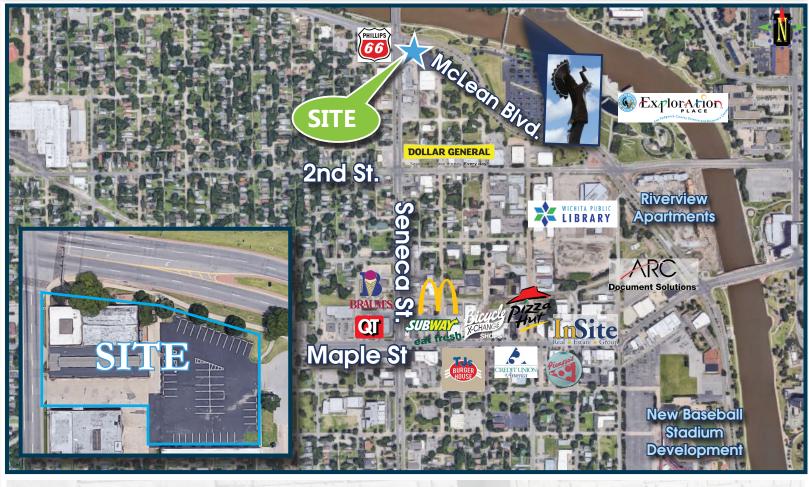

#### **AREA NEIGHBORS**

Quik Trip Credit Union of America
Braum's TJ's Burger House
Phillip's 66 Picasso's Pizzeria
Subway InSite Real Estate
Pizza Hut Wichita Public Library

McDonald's

**Discovery Place** 

Planet Sub
ARC Document Solutions
Bicycle X-Change
Dollar General
Riverview Apartments
Baseball Stadium Development