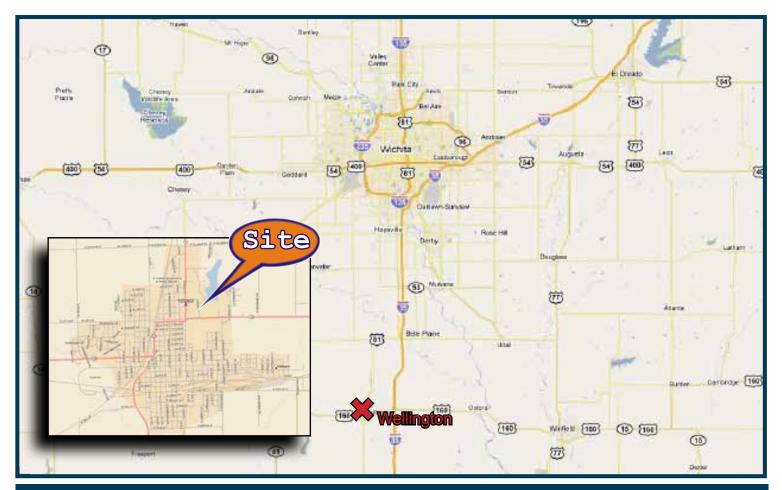

## Commercial Building For Sale

Wellington, KS





For Information Contact:

Curt Robertson (316) 618-1100 crobertson@insitere.com



## **Amenities**

- Great central location in close proximity to US-160
- Near services/restaurants
- 720 sq. ft. office
- (2) 12' X 12' overhead doors
- 12'6" peak height
- Gas overhead space heaters
- Abundant outdoor storage
- 3 Phase Electrical
- Zoned CS-Highway Service

## Property Information:

Address: 1205 N. Cherry Ct. General Taxes 2014: \$4,058.56

Wellington, KS Year Built: 1997

Building Size: 4,800 Sq. Ft. Building Type: Wood Frame/

Lot Size: 3 acres Metal Roof Siding

Perfect location for Automotive Sales/Repair, Body Shop, Mechanical Contractors, Retail Service and Show room, Cabinet/Woodworking shop etc.

PRICE: \$124,000



Commercial Building For Sale 4,800 Sq. Ft. 3 Acres of Land Wellington, KS





## Aerial