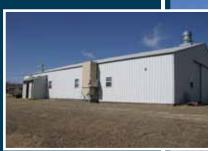

## Property Information:

Address: 1205 N. Cherry Ct. General Taxes 2014: \$4,058.56

Wellington, KS Year Built: 1997

Building Size: 4,800 Sq. Ft. Building Type: Wood Frame/

Lot Size: 3 acres Metal Roof Siding

Perfect location for Automotive Sales/Repair, Body Shop, Mechanical Contractors, Retail Service and Show room, Cabinet/Woodworking shop etc.

PRICE: \$124,000

Commercial Building For Sale 4,800 Sq. Ft. 3 Acres of Land Wellington, KS