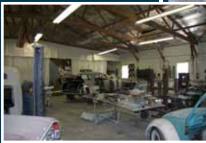

## **Amenities**

- Great central location in close proximity to US-160
- Near services/restaurants
- 720 sq. ft. office
- (2) 12' X 12' overhead doors
- 12'6" peak height
- Gas overhead space heaters
- Abundant outdoor storage
- 3 Phase Electrical
- Zoned CS-Highway Service

Perfect location for Automotive Sales/Repair, Body Shop, Mechanical Contractors, Retail Service and Show room, Cabinet/Woodworking shop etc.

PRICE: \$124,000

Commercial Building For Sale 4,800 Sq. Ft. 3 Acres of Land Wellington, KS