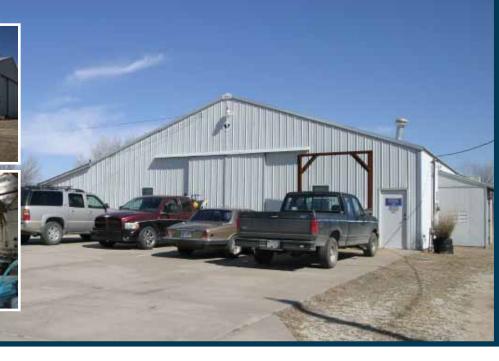

## Property Information:

Address: 1205 N. Cherry Ct. General Taxes 2014: \$4,058.56

Wellington, KS Year Built: 1997

Building Size: 4,800 Sq. Ft. Building Type: Wood Frame/

Lot Size: 3 acres Metal Roof Siding

Perfect location for Automotive Sales/Repair, Body Shop, Mechanical Contractors, Retail Service and Show room, Cabinet/Woodworking shop etc.

PRICE: \$124,000

Commercial Building For Sale 4,800 Sq. Ft. 3 Acres of Land Wellington, KS