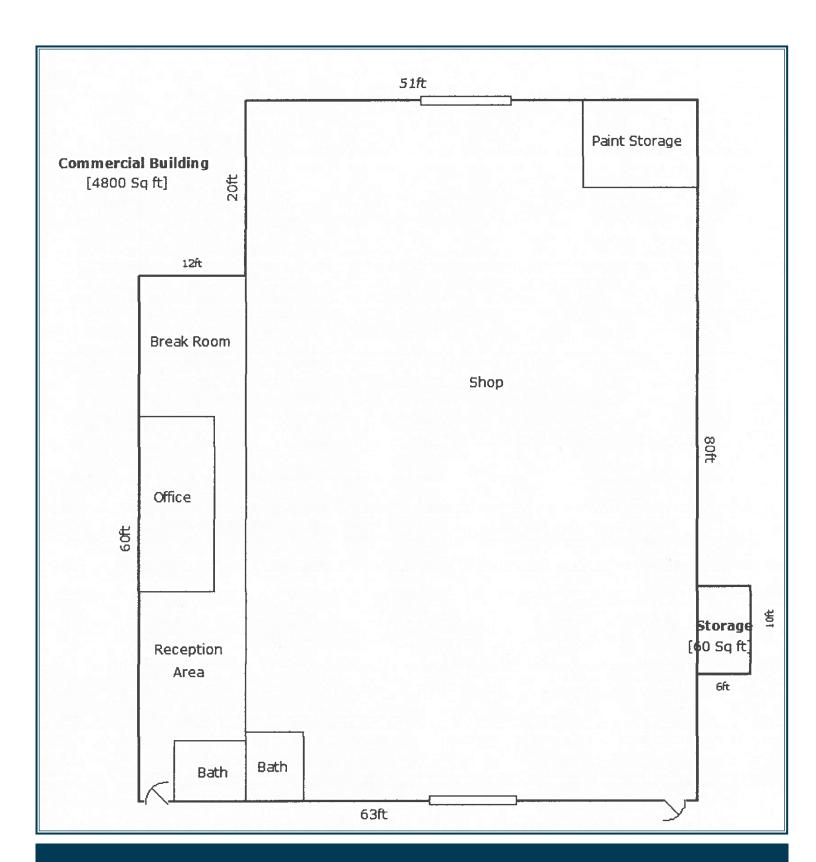

## **Amenities**

- Great central location in close proximity to US-160
- Near services/restaurants
- 720 sq. ft. office
- (2) 12' X 12' overhead doors
- 12'6" peak height
- Gas overhead space heaters
- Abundant outdoor storage
- 3 Phase Electrical
- Zoned CS-Highway Service

## Property Information:

Address: 1205 N. Cherry Ct. General Taxes 2014: \$4,058.56

Wellington, KS Year Built: 1997

Building Size: 4,800 Sq. Ft. Building Type: Wood Frame/

Lot Size: 3 acres Metal Roof Siding

Perfect location for Automotive Sales/Repair, Body Shop, Mechanical Contractors, Retail Service and Show room, Cabinet/Woodworking shop etc.

PRICE: \$124,000

Commercial Building For Sale 4,800 Sq. Ft. 3 Acres of Land Wellington, KS