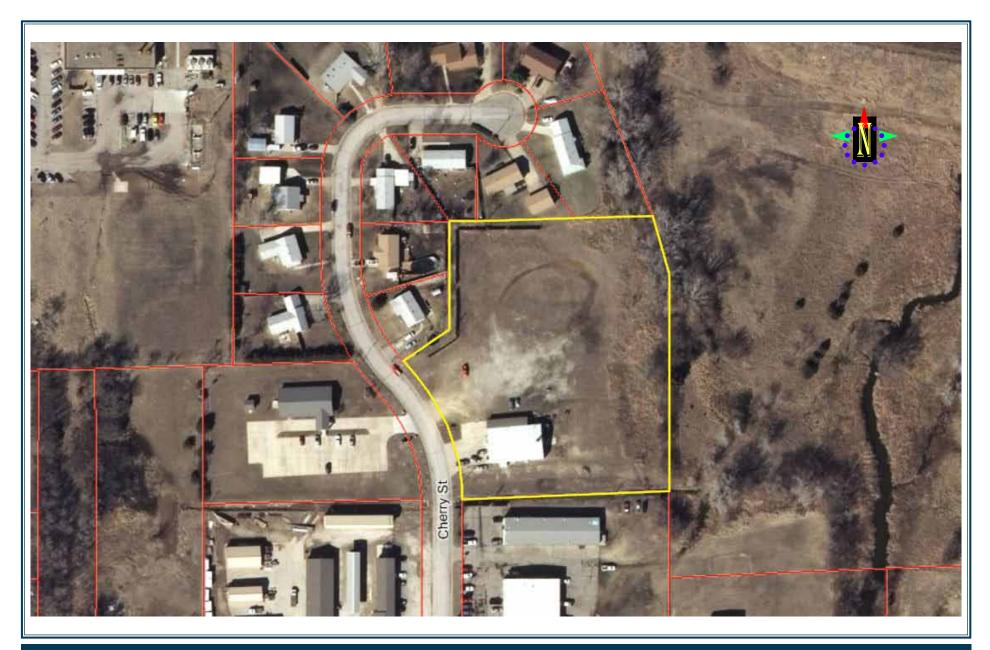

## Property Information:

Address: 1205 N. Cherry Ct. General Taxes 2014: \$4,058.56

Wellington, KS Year Built: 1997

Building Size: 4,800 Sq. Ft. Building Type: Wood Frame/

Lot Size: 3 acres Metal Roof Siding

## Aerial