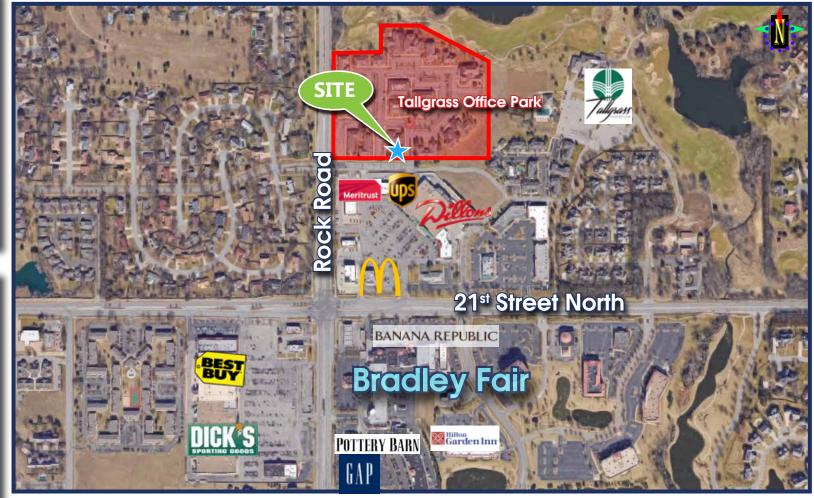

### Tallgrass Executive Office Park Near 21<sup>st</sup> St. and Rock Rd.

- ✓ Functional Floor Plan
- ✓ 4 Private Offices
- ✓ Abundance of Windows
- ✓ Attractive Landscaping
- ✓ Close to Banks, Restaurants, and Services
- ✓ Private Entrance
- ✓ Reception Area
- ✓ Ample Door-Side Parking
- ✓ Premiere Location Near Entrance to Office Park

#### **AREA NEIGHBORS**

Dillons Meritrust Credit Union Best Buy McDonalds Dick's Sporting Goods Banana Republic Hilton Garden Inn UPS Store Tallgrass Country Club Gap Pottery Barn Verizon