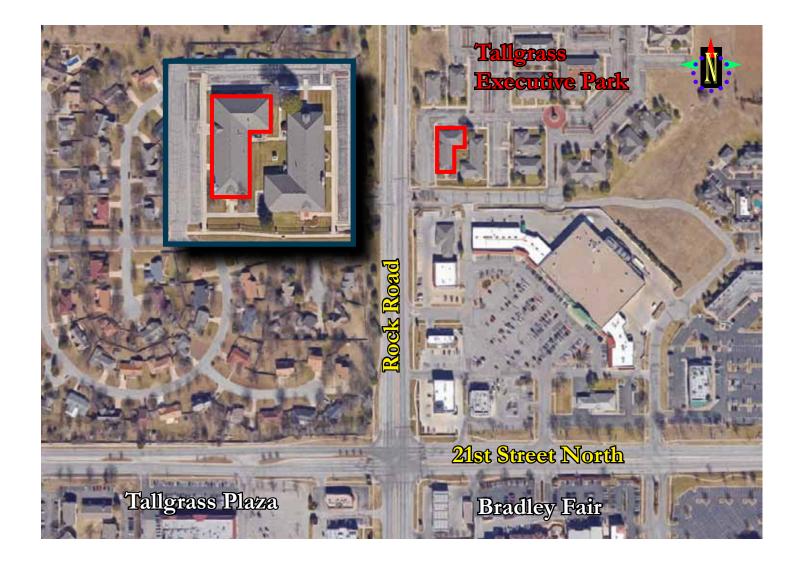

Tallgrass Executive Office Park Premiere Location on the NE/C of 21st Street & Rock Road \$17.50/Sq. Ft. Full Service

- Functional Floor Plan
- Abundance of Windows
- Ample Door Side Parking
- Close to Banks, Restaurants and Services Private Entrance

## For Lease - Executive Office Space at Tallgrass

8100 E. 22nd St. Building 1600, Suites B & C, Wichita, KS