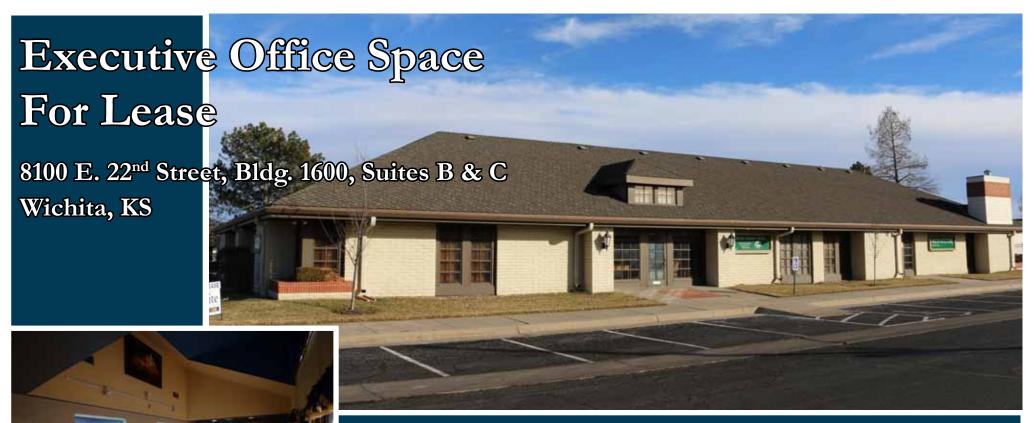

Tallgrass Executive Office Park Premiere Location on the NE/C of 21st Street & Rock Road \$17.50/Sq. Ft. Full Service

- Functional Floor Plan
- Abundance of Windows
- Ample Door Side Parking
- Close to Banks, Restaurants and Services Private Entrance

• FedEx, UPS, and USPS Services Near Your Front Door

• 4 Private Offices

• Attractive Landscaping

- Reception Area

**Space Available** 

Suite B: 2,320 - 3,249 Sq. Ft.

Suite C: 1,127 Sq. Ft.

Carl Hebert, CCIM (316) 618-1100 cjhebert@insitere.com

## For Lease - Executive Office Space at Tallgrass

8100 E. 22nd St. Building 1600, Suites B & C, Wichita, KS