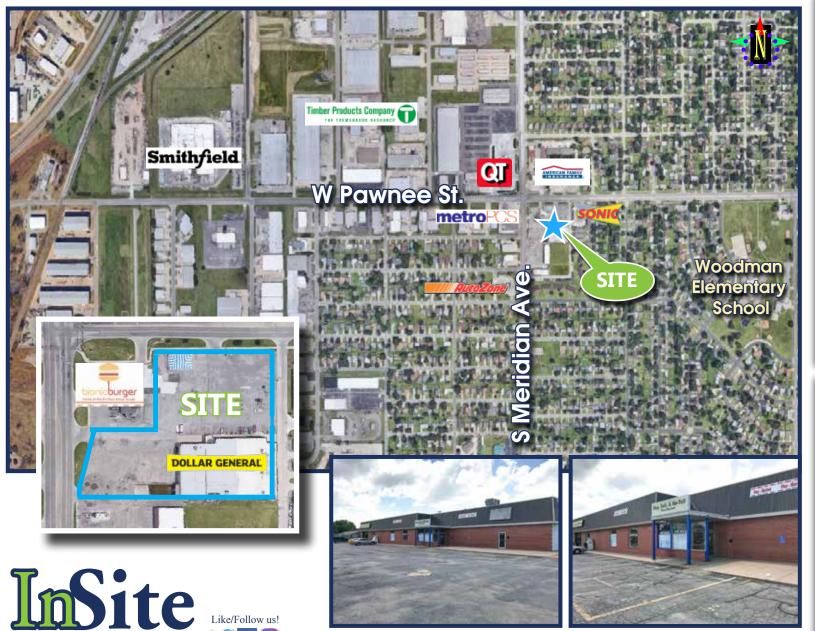

### **PROPERTY FEATURES**

OLLAR GENERAL

Anchor Tenant: Dollar General End Cap Available **Rooftop Cell Tower** Large Parking Lot Located at SE Corner of Pawnee and Meridian Rent Roll Available Upon Request P & L Available Upon Request Adjacent to Hard Corner