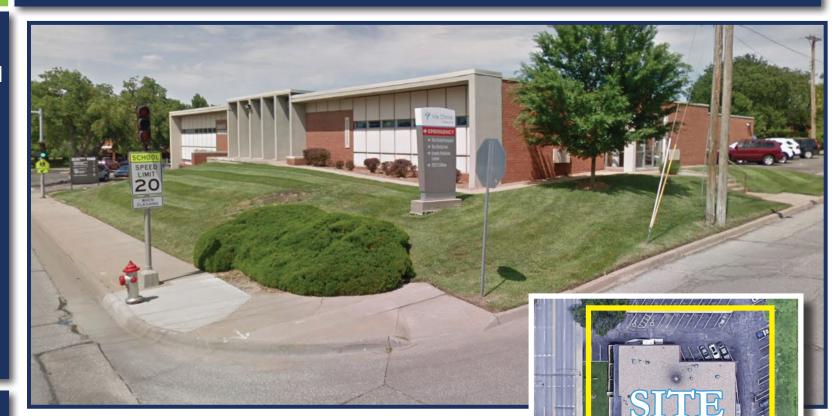

### **For Lease**

### Medical Office Near Hospital 1148 S Hillside St. Wichita, KS

## LEASING INFORMATION

**Building Size** 

21,414 SF

**Space Divisible** 

Lease Type

**Full Service** 

**Lease Rate** 

\$12.00/SF/YR

Taxes

\$5,214.1

### CONTACT INFORMATION

Jake Ramstack (316) 618-1100 jake@insitere.com

InSite Real Estate Group 608 W. Douglas, Suite 106 Wichita, KS 67203

www.InSiteRE.com



- » Ample parking, both street and lot.
- » Multiple layout and suite options available.
- » One block from Via Christi St. Joseph Hospital.
- » Historically used as a medical office building.
- » Highly visible from South Hillside St.
- » Many updates to building come soon!

**CALL TODAY!** 



### **For Lease**

### Medical Office Near Hospital 1148 S Hillside St. Wichita, KS

# LEASING INFORMATION

**Building Size** 

21,414 SF

**Space Divisible** 

Lease Type

**Full Service** 

Lease Rate

\$12.00/SF/YR

Taxes

\$5,214.1

# CONTACT INFORMATION

Jake Ramstack (316) 618-1100 jake@insitere.com

InSite Real Estate Group 608 W. Douglas, Suite 106 Wichita, KS 67203

www.InSiteRE.com



#### **AREA NEIGHBORS**

Hardee's

McDonald's

Via Christi St. Joseph

Via Christi Village

Wendy's

Me