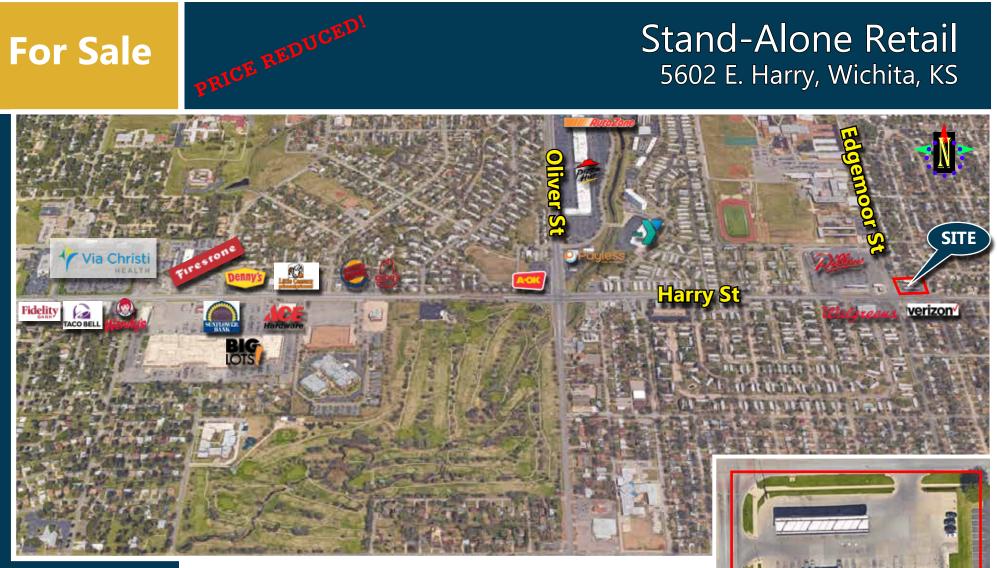

\*Owner will consider food uses at specific locations\*

**Area Businesses Include** Dillons, Walgreens, Verizon Wireless, Vis Christi Hospital St. Joseph, AutoZone, Pizza Hut, Denny's, Sunflower Bank, Big Lots, A-OK Pawn Shop, YMCA Garvey Sports Center, Burger King, Firestone, Wendy's

#### **TRAFFIC COUNTS**

Harry & Edgemoor 24,734 Cars per Day