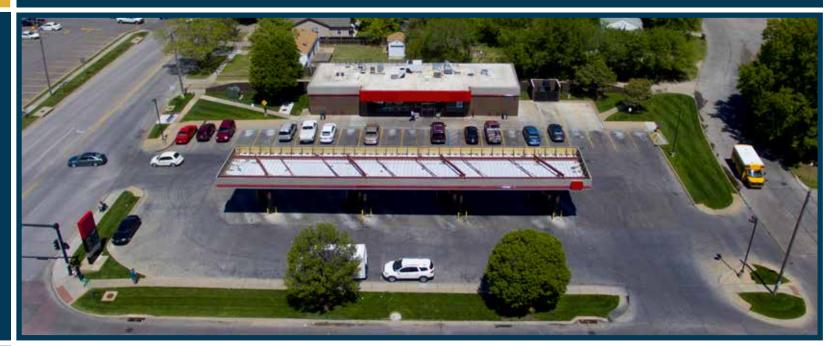

## Stand-Alone Retail 5602 E. Harry, Wichita, KS

Property Information: Building Size 3,251 Sq. Ft. Lot Size .83 Acres Year Built 1991 2017 RE Taxes \$11,946.33 Zoning Limited Commercial

For Information Contact: