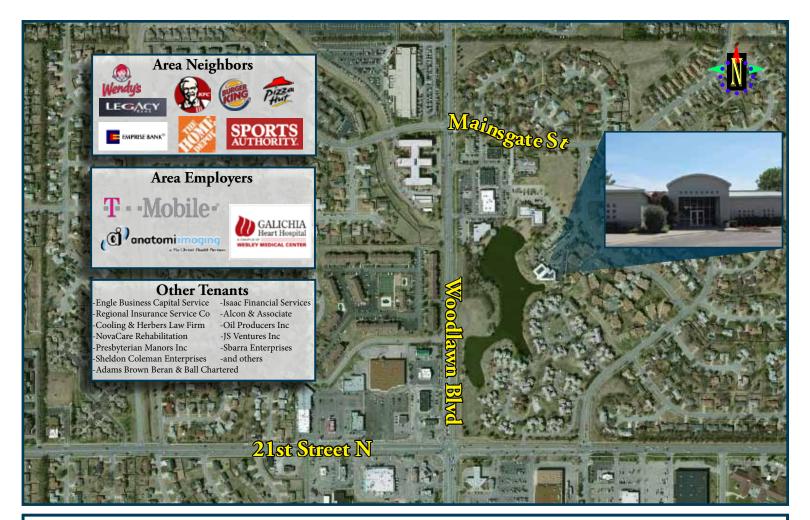

## 7-Year Net Leased Investment For Sale

2420 N. Woodlawn, Bldg. 500 Wichita, KS

InSite Real Estate Group is pleased to offer for sale this single-tenant, net-leased office building located in the Lakewood Office Park in Wichita, Kansas. Occupied by KeyCentrix, a growing pharmaceutical technology & service provider, this is a rare opportunity to purchase a quality asset with stabilized cash flow for years to come. The building features a mixture of private offices and open-concept office area, with quality finishes and picturesque lake views. Per the existing lease agreement, the landlord is responsible for the roof & structure, while the tenant is responsible for all other operating expenses.