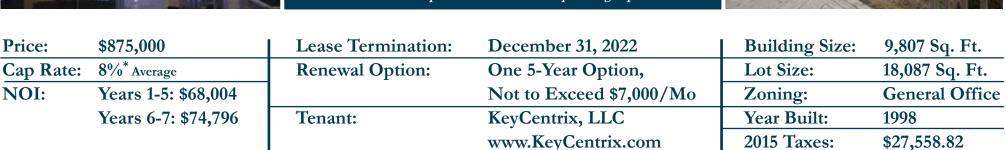

## 7-Year Net Leased Investment For Sale

2420 N. Woodlawn, Bldg. 500 Wichita, KS

InSite Real Estate Group is pleased to offer for sale this single-tenant, net-leased office building located in the Lakewood Office Park in Wichita, Kansas. Occupied by KeyCentrix, a growing pharmaceutical technology & service provider, this is a rare opportunity to purchase a quality asset with stabilized cash flow for years to come. The building features a mixture of private offices and open-concept office area, with quality finishes and picturesque lake views. Per the existing lease agreement, the landlord is responsible for the roof & structure, while the tenant is responsible for all other operating expenses.